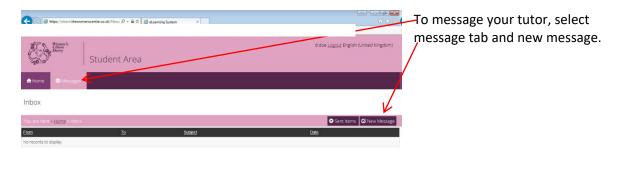

You will then be able to view all content that your tutor has upload on the VLE.

Click the week you would like to view content from and then click the linked document titles to view.

Available on the VLE is also a messaging system that tutors and students will be able to contact each other on. Students *Cannot* contact each other, only their tutor for a course.