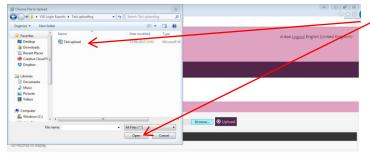

@ Convertent 2017 | JED Softwar

Locate your required file, select it and click open.

| <b>(-)</b>        | p://op.iebsoftware.c      | m/Statisticylisticsp: A = C denning System X          | Then select <b>upload</b> . |
|-------------------|---------------------------|-------------------------------------------------------|-----------------------------|
|                   | Homen's<br>Antre<br>Aerry | d doe Lagouz English (United Kingdom)<br>Student Area |                             |
| <b>♠</b> Home     | 🖾 Messages                |                                                       |                             |
| Upload Do         | ocuments                  |                                                       |                             |
| You are here »E   | Home Course               | > Substance Misuse > Upload Documents                 |                             |
|                   |                           | Add File: Crutserstid.hutton/Desktop// Browse         |                             |
| File              |                           |                                                       |                             |
| No records to dis | relay.                    |                                                       |                             |